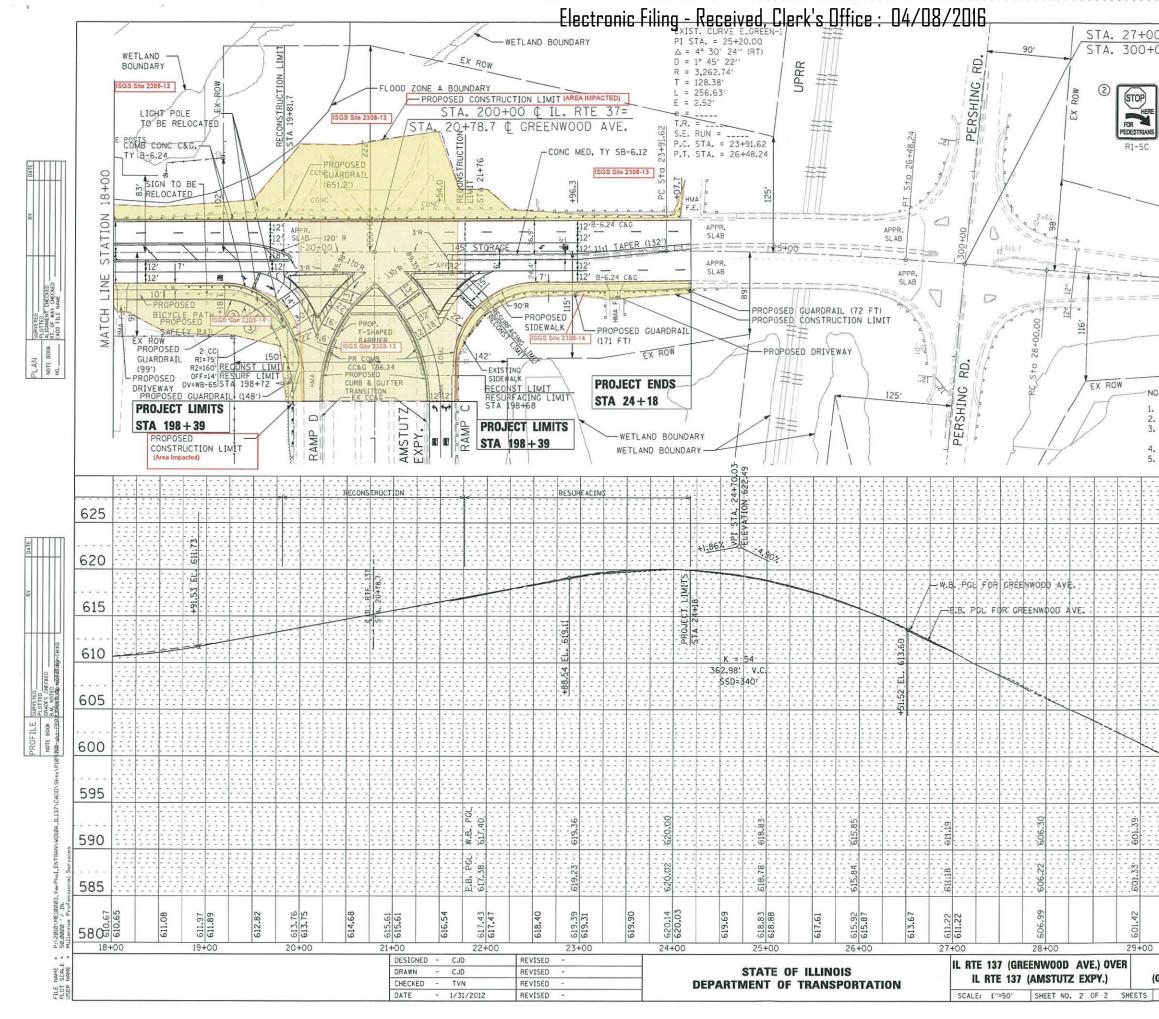

#### IDOT 008129

|                           |                                                           | 596.39                           |                                |                               |                        | 592.02                       |                                  |                      |                              | 590.90                                                                                                                                                                                                                                                                                                                                                                                                                                                                                                                                                                                                                                                                                                                                                                                                                                                                                                                                                                                                                                                                                                                                                                                                                                                                                                                                                                                                                                                                                                                                                                                                                                                                                                                                                                                                                                                                                                                                                                                                                                                                                                                                                                                                                                                                                                                                                                                                                                                                                                                                                                                                                                                                                                                                |                                                   |                     |       | 590.29 | 585<br>580 |
|---------------------------|-----------------------------------------------------------|----------------------------------|--------------------------------|-------------------------------|------------------------|------------------------------|----------------------------------|----------------------|------------------------------|---------------------------------------------------------------------------------------------------------------------------------------------------------------------------------------------------------------------------------------------------------------------------------------------------------------------------------------------------------------------------------------------------------------------------------------------------------------------------------------------------------------------------------------------------------------------------------------------------------------------------------------------------------------------------------------------------------------------------------------------------------------------------------------------------------------------------------------------------------------------------------------------------------------------------------------------------------------------------------------------------------------------------------------------------------------------------------------------------------------------------------------------------------------------------------------------------------------------------------------------------------------------------------------------------------------------------------------------------------------------------------------------------------------------------------------------------------------------------------------------------------------------------------------------------------------------------------------------------------------------------------------------------------------------------------------------------------------------------------------------------------------------------------------------------------------------------------------------------------------------------------------------------------------------------------------------------------------------------------------------------------------------------------------------------------------------------------------------------------------------------------------------------------------------------------------------------------------------------------------------------------------------------------------------------------------------------------------------------------------------------------------------------------------------------------------------------------------------------------------------------------------------------------------------------------------------------------------------------------------------------------------------------------------------------------------------------------------------------------------|---------------------------------------------------|---------------------|-------|--------|------------|
|                           |                                                           |                                  |                                |                               |                        | 1                            |                                  |                      | T.                           | $\frac{1}{1}$                                                                                                                                                                                                                                                                                                                                                                                                                                                                                                                                                                                                                                                                                                                                                                                                                                                                                                                                                                                                                                                                                                                                                                                                                                                                                                                                                                                                                                                                                                                                                                                                                                                                                                                                                                                                                                                                                                                                                                                                                                                                                                                                                                                                                                                                                                                                                                                                                                                                                                                                                                                                                                                                                                                         |                                                   |                     |       |        | 595        |
|                           | /                                                         | /                                |                                | 594.66                        |                        | /-EX                         | IST (                            | -PRC                 | FILE                         | FOR                                                                                                                                                                                                                                                                                                                                                                                                                                                                                                                                                                                                                                                                                                                                                                                                                                                                                                                                                                                                                                                                                                                                                                                                                                                                                                                                                                                                                                                                                                                                                                                                                                                                                                                                                                                                                                                                                                                                                                                                                                                                                                                                                                                                                                                                                                                                                                                                                                                                                                                                                                                                                                                                                                                                   | GREEN                                             | WOOD                | ÀVE.  |        | 600<br>595 |
|                           |                                                           |                                  |                                |                               |                        |                              |                                  |                      |                              |                                                                                                                                                                                                                                                                                                                                                                                                                                                                                                                                                                                                                                                                                                                                                                                                                                                                                                                                                                                                                                                                                                                                                                                                                                                                                                                                                                                                                                                                                                                                                                                                                                                                                                                                                                                                                                                                                                                                                                                                                                                                                                                                                                                                                                                                                                                                                                                                                                                                                                                                                                                                                                                                                                                                       |                                                   |                     |       |        | 605        |
|                           |                                                           |                                  |                                |                               |                        |                              |                                  |                      |                              |                                                                                                                                                                                                                                                                                                                                                                                                                                                                                                                                                                                                                                                                                                                                                                                                                                                                                                                                                                                                                                                                                                                                                                                                                                                                                                                                                                                                                                                                                                                                                                                                                                                                                                                                                                                                                                                                                                                                                                                                                                                                                                                                                                                                                                                                                                                                                                                                                                                                                                                                                                                                                                                                                                                                       |                                                   |                     |       |        | 615<br>610 |
|                           |                                                           |                                  |                                |                               |                        |                              |                                  |                      |                              |                                                                                                                                                                                                                                                                                                                                                                                                                                                                                                                                                                                                                                                                                                                                                                                                                                                                                                                                                                                                                                                                                                                                                                                                                                                                                                                                                                                                                                                                                                                                                                                                                                                                                                                                                                                                                                                                                                                                                                                                                                                                                                                                                                                                                                                                                                                                                                                                                                                                                                                                                                                                                                                                                                                                       |                                                   |                     |       |        | 620        |
|                           |                                                           |                                  |                                |                               |                        |                              |                                  |                      |                              |                                                                                                                                                                                                                                                                                                                                                                                                                                                                                                                                                                                                                                                                                                                                                                                                                                                                                                                                                                                                                                                                                                                                                                                                                                                                                                                                                                                                                                                                                                                                                                                                                                                                                                                                                                                                                                                                                                                                                                                                                                                                                                                                                                                                                                                                                                                                                                                                                                                                                                                                                                                                                                                                                                                                       |                                                   |                     |       |        | 625        |
| EXIS<br>COM<br>LOC<br>PRO | STING C<br>STING (<br>BINATI<br>CATED 1<br>POSED<br>BRIDG | GUARE<br>ON CO<br>IN FR<br>ISLAN | ORAIL<br>ONCRE<br>ONT<br>ND SE | REMO<br>TE C<br>OF F-<br>HALL | URB A<br>SHAP<br>BE IN | STA<br>AND C<br>ED B.<br>ACC | 18+75<br>SUTTE<br>ARRIE<br>ORDAN | RT<br>R, TY<br>R WAL | TO ST<br>PE M<br>L.<br>ITH I | DOT 1                                                                                                                                                                                                                                                                                                                                                                                                                                                                                                                                                                                                                                                                                                                                                                                                                                                                                                                                                                                                                                                                                                                                                                                                                                                                                                                                                                                                                                                                                                                                                                                                                                                                                                                                                                                                                                                                                                                                                                                                                                                                                                                                                                                                                                                                                                                                                                                                                                                                                                                                                                                                                                                                                                                                 | +92 R<br>HIGHW                                    | T (25               | TANDA |        |            |
|                           |                                                           |                                  | ~                              |                               |                        |                              |                                  |                      |                              |                                                                                                                                                                                                                                                                                                                                                                                                                                                                                                                                                                                                                                                                                                                                                                                                                                                                                                                                                                                                                                                                                                                                                                                                                                                                                                                                                                                                                                                                                                                                                                                                                                                                                                                                                                                                                                                                                                                                                                                                                                                                                                                                                                                                                                                                                                                                                                                                                                                                                                                                                                                                                                                                                                                                       |                                                   |                     | 7     |        | /          |
|                           |                                                           |                                  |                                |                               |                        | PT Sta                       |                                  | 12.2'                | 2.2'                         |                                                                                                                                                                                                                                                                                                                                                                                                                                                                                                                                                                                                                                                                                                                                                                                                                                                                                                                                                                                                                                                                                                                                                                                                                                                                                                                                                                                                                                                                                                                                                                                                                                                                                                                                                                                                                                                                                                                                                                                                                                                                                                                                                                                                                                                                                                                                                                                                                                                                                                                                                                                                                                                                                                                                       |                                                   |                     |       |        | RVL F.E.   |
| WET                       | LAND E                                                    | BOUND                            |                                | $\overline{\ }$               |                        | Sta 30+94.44                 | (                                | GREI                 |                              | P.T. S                                                                                                                                                                                                                                                                                                                                                                                                                                                                                                                                                                                                                                                                                                                                                                                                                                                                                                                                                                                                                                                                                                                                                                                                                                                                                                                                                                                                                                                                                                                                                                                                                                                                                                                                                                                                                                                                                                                                                                                                                                                                                                                                                                                                                                                                                                                                                                                                                                                                                                                                                                                                                                                                                                                                | TA. :                                             | = 30+               |       |        |            |
|                           | 3                                                         |                                  |                                | _                             | V11-1<br>V16-7         | Ρ                            |                                  |                      |                              | PI ST<br>△ = 4<br>D = 1<br>R = 3<br>T = 1<br>L = 2<br>E = 3<br>E = 2<br>E = 2<br>E = 5<br>E | ° 37'<br>° 34'<br>,642.<br>47.30<br>94.44<br>.98' | 55''<br>23''<br>20' | (LT)  |        |            |