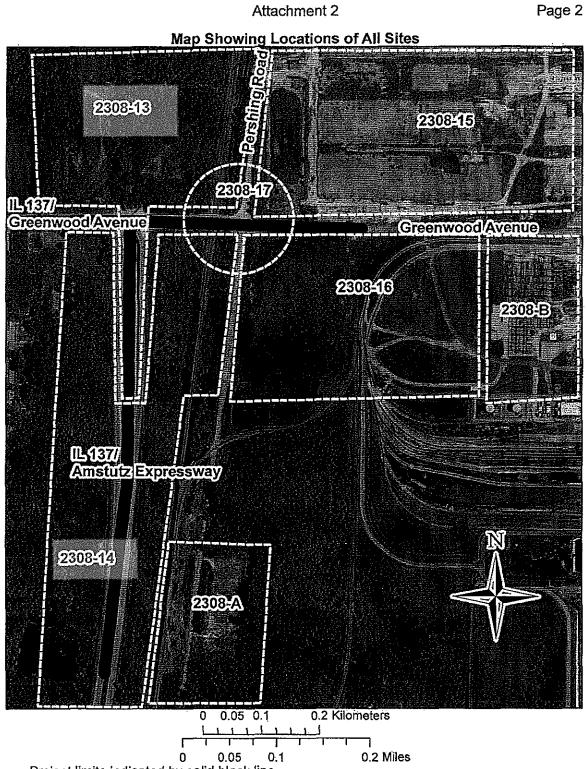

| Site No. | Estimated<br>Volume of<br>Excavation | Estimated<br>Volume of<br>Fill | Max Depth<br>of<br>Excavation | Site Name<br>Or Address                                    | Type of Work                                                                                               |
|----------|--------------------------------------|--------------------------------|-------------------------------|------------------------------------------------------------|------------------------------------------------------------------------------------------------------------|
| 2308-A   | 0                                    | 0                              | 0                             | Pfleger Greiss                                             | No impacts                                                                                                 |
| 2308-B   | 0                                    | 0                              | 0                             | Waukegan Electric<br>Generating Station                    | No impacts                                                                                                 |
| 2308-1   | 0                                    | 0                              | 0                             | Mobil                                                      | No impacts                                                                                                 |
| 2308-2   | 0                                    | 0                              | 0                             | Vacant building<br>1802 North Sheridan Rd.,<br>Waukegan    | No impacts                                                                                                 |
| 2308-3   | 0                                    | 0                              | 0                             | Bowen Park                                                 | No impacts                                                                                                 |
| 2308-4   | 0                                    | 0                              | 0                             | Bob and Annie's Family<br>Restaurant                       | No impacts                                                                                                 |
| 2308-5   | 0                                    | 0                              | 0                             | Apartments<br>239 Greenwood Avenue,<br>Waukegan            | No impacts                                                                                                 |
| 2308-6   | 0                                    | 0                              | 0                             | Front Row Bar and Grill                                    | No impacts                                                                                                 |
| 2308-7   | 0                                    | 0                              | 0                             | Bearing Headquarters<br>Company                            | No impacts                                                                                                 |
| 2308-8   | 0                                    | 0                              | 0                             | Alan E. Jones, Attorney                                    | No impacts                                                                                                 |
| 2308-9   | 0                                    | 0                              | 0                             | HC & D                                                     | No impacts                                                                                                 |
| 2308-10  | 0                                    | 0                              | 0                             | Stevens Instrument<br>Company                              | No impacts                                                                                                 |
| 2308-11  | 0                                    | 0                              | 0                             | Centerline Corporation                                     | No impacts                                                                                                 |
| 2308-12  | 0                                    | 0                              | 0                             | Vacant building<br>99 Greenwood Avenue,<br>Waukegan        | No impacts                                                                                                 |
| 2308-13  | 110 CY                               | 29,000 CY                      | 6.0 FT                        | Vacant land<br>100 Block of Greenwood<br>Ave               | Grading, drainage, C&G, light<br>pole relocation, pavement<br>removal and embankment fill.                 |
| 2308-14  | 106 CY                               | 438 CY                         | 6.0 FT                        | Vacant land<br>IL 137/northern limit of<br>Amstutz Highway | Grading, drainage, C&G, light<br>pole and sign relocation,<br>sidewalk, bike path, and<br>embankment fill. |
| 2308-15  | 0                                    | 0                              | 0                             | Johns-Manville                                             | No impacts                                                                                                 |
| 2308-16  | 0                                    | 0                              | 0                             | Vacant land<br>100 block of Greenwood<br>Avenue, Waukegan  | No impacts                                                                                                 |

| 2308-17 | 0 | 0 | 0 | Intersection of<br>Greenwood Avenue and<br>Pershing Road,<br>Waukegan | No impacts |
|---------|---|---|---|-----------------------------------------------------------------------|------------|
|         |   |   |   |                                                                       |            |
|         |   |   |   |                                                                       |            |

Ramon P. Dela Guy

•

Signature

PESAResponse

۲

Project limits indicated by solid black line. All site boundaries are approximate and should not be used as actual parcel boundaries.