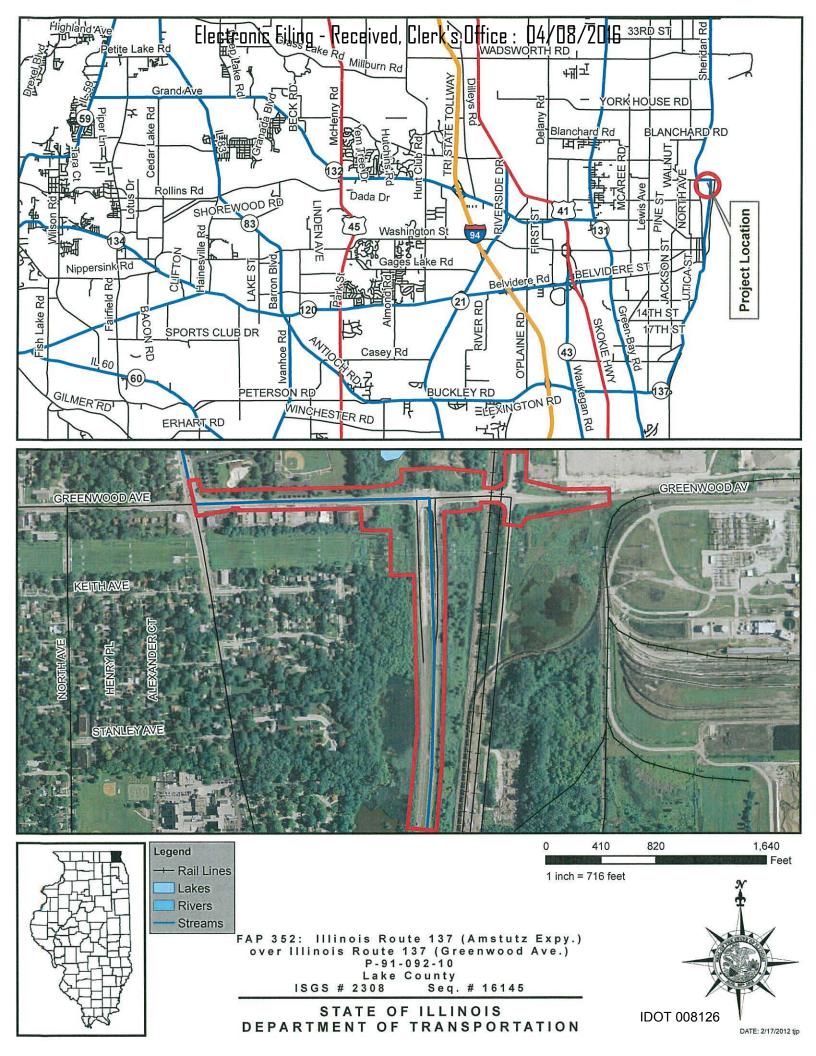

#### 9/21/2012 LETTING

FAP 352: Illinois Route 137 (Amstutz Expy.) @ Illinois Route 137 (Greenwood Ave.) P-91-092-10 Lake County Sequence # 16145 ISGS # 2308

In addition to the Special Waste Assessment Screen/Survey Request Form, please find enclosed:

 X
 Location Map

 X
 Plan View Drawing

 X
 Aerial Photography

 Ground Level Photography

 Other

Please advise us of any potential contamination present at or near the highlighted sites on the attached exhibits. Thank you for your input on this project. If you have any questions, please call Sam Mead at (847)705-4101.