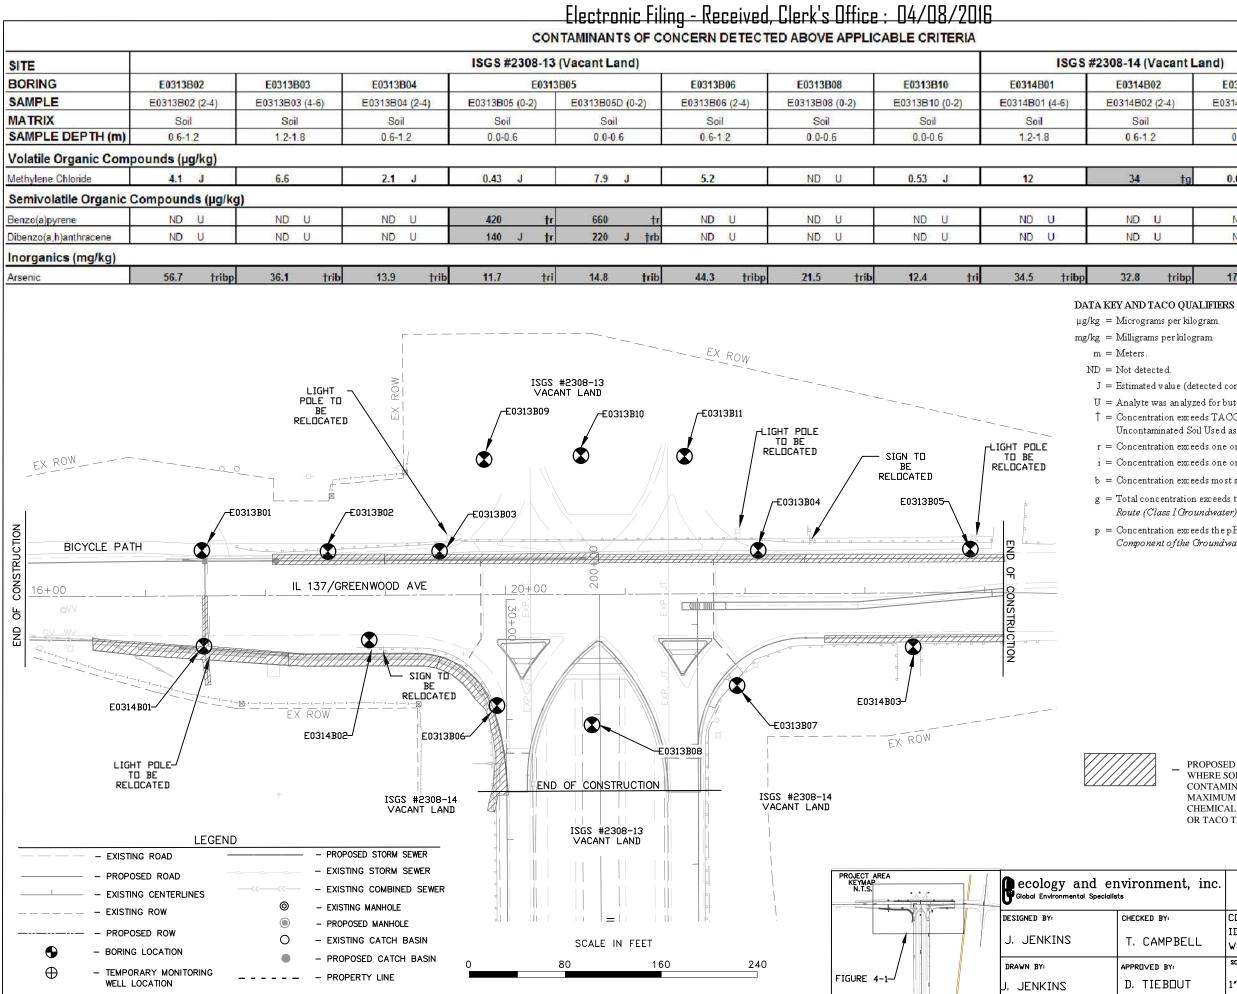

| acant L | and)           |          |          |             |
|---------|----------------|----------|----------|-------------|
| 2       | E0314B03       |          |          |             |
| (2-4)   | E0314B03 (2-4) |          | Mos      | t Stringent |
|         | Soil           | Proposed |          | Tier 1 ROs  |
|         | 0.6-1.2        | MAC      | Soil*    | Background  |
|         |                | 5 anna 7 |          |             |
| 1.266   |                |          |          |             |
| tg      | 0.66 J         | 20       | 20       |             |
| tg      | 0.66 J         | 20       | 20       |             |
| tg<br>J | 0.66 J<br>ND U | 20<br>90 | 20<br>90 | 980         |
| tg<br>J |                |          |          |             |
| tg<br>J | ND U           | 90       | 90       | 980         |

J = Estimated value (detected concentration is between the MRL and the MDL)

U = Analyte was analyzed for but not detected.

† = Concentration exceeds TACO-Derived Maximum Allowable Concentration of Chemical Constituent in Uncontaminated Soil Used as Fill Material At Regulated Fill Operations

r = Concentration exceeds one or more Tier 1 ROs for *Residential Properties*.

i = Concentration exceeds one or more Tier 1 ROs for Industrial/Commercial Properties

b = Concentration exceeds most stringent TACO background concentration listed in Appendix A, Table H.

g = Total concentration exceeds the Tier 1 RO for the Soil Component of the Groundwater Ingestion Exposure Route (Class I Groundwater).

p = Concentration exceeds the pH-specific Tier 1 RO for Inorganics and Ionizing Organics for the Soil Component of the Groundwater Ingestion Route (Class I groundwater).

> PROPOSED CONSTRUCTION EXCAVATION AREA WHERE SOIL CONTAINS ONE OR MORE CONTAMINANTS OF CONCERN ABOVE TACO-DERIVED MAXIMUM ALLOWABLE CONCENTRATION OF CHEMICAL CONSTITUENTS IN UNCONTAMINATED SOIL OR TACO TIER 1 REMEDIATION OBJECTIVES.

| nent, inc. |                                                 |             | IN DATA SUMM<br>REENWOOD AVE> S |                                | 24+18 |
|------------|-------------------------------------------------|-------------|---------------------------------|--------------------------------|-------|
| BY:        | CONTRACT                                        | PTB #:16    | 2-032                           | ROUTE: FAP                     | 352   |
| MPBELL     | IDDT PRDJECT #+P-91-092-10<br>WDRK DRDER #+ 003 |             |                                 | CITY: WAUKEGAN<br>COUNTY: LAKE |       |
| BY:        | SCALE                                           | DATE ISSUED | C.A.D. FILE NO.                 | FIGURE ND.                     | RE∨.  |
| BOUT       | 1" = 80'                                        | 05/31/12    | EE7 WD003.dwg<br>ID             | 4−1<br>OT 008133               | 0     |