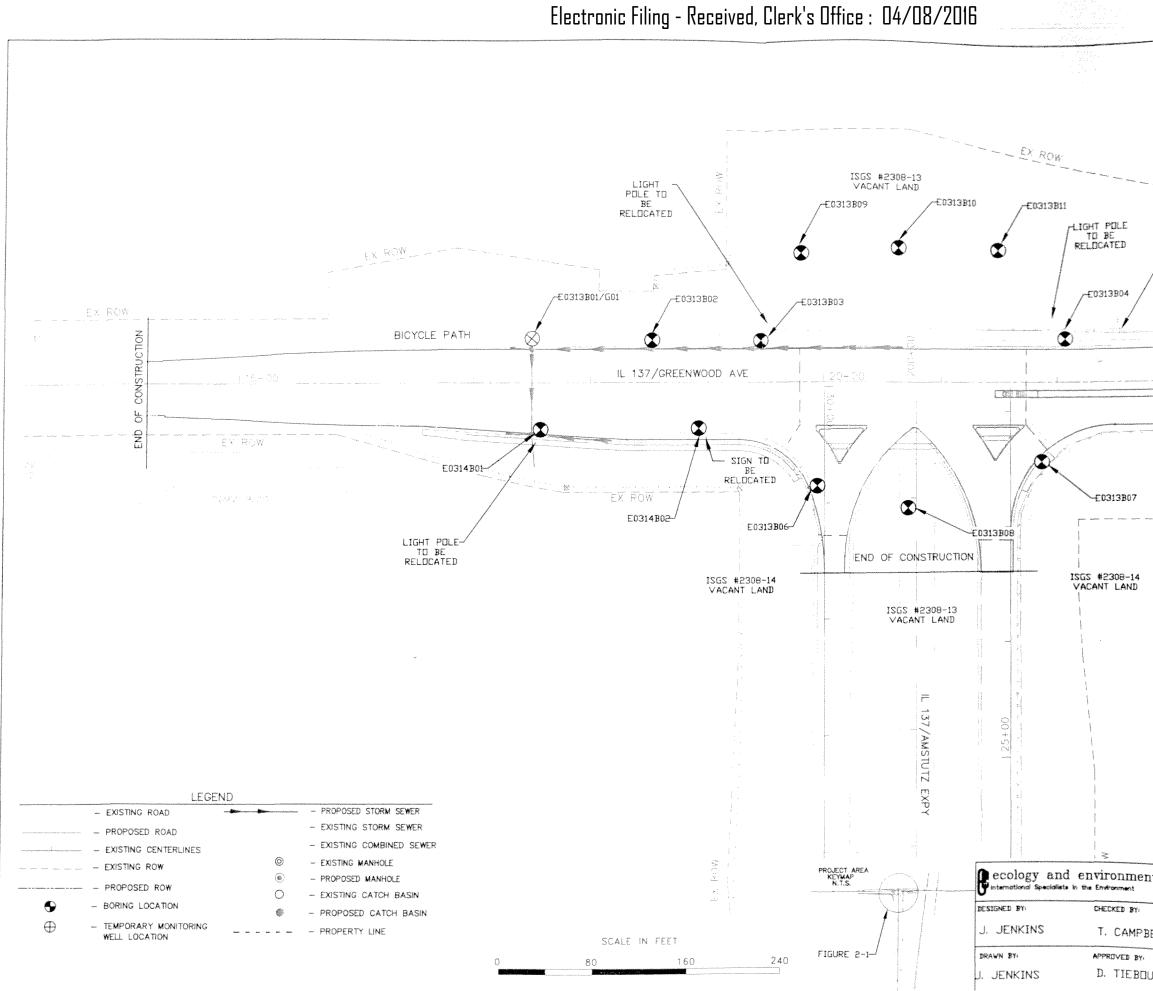

Ramon P. Dela Guy

•

Signature

PESAResponse

۲

Project limits indicated by solid black line. All site boundaries are approximate and should not be used as actual parcel boundaries.