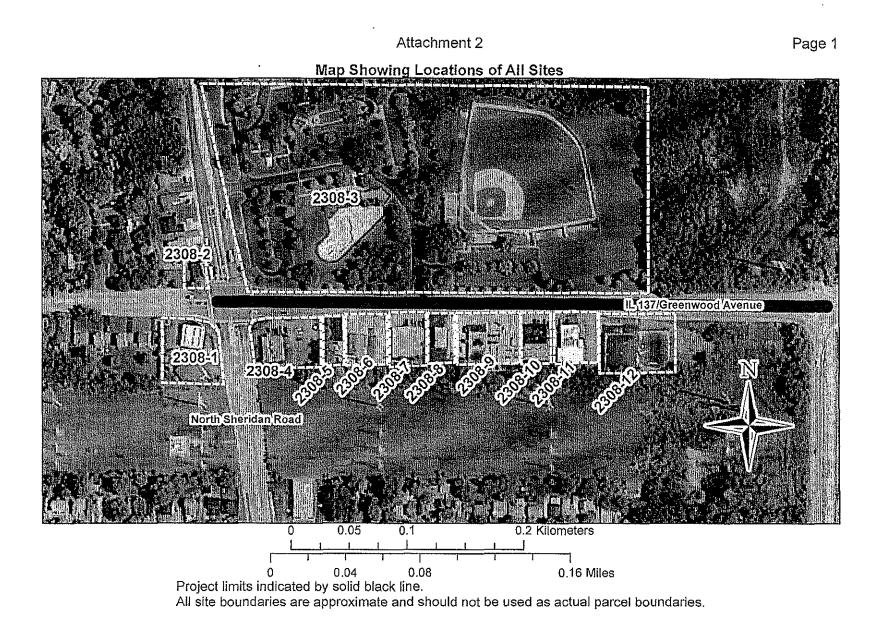

| Site No. | Estimated<br>Volume of<br>Excavation | Estimated<br>Volume of<br>Fill | Max Depth<br>of<br>Excavation | Site Name<br>Or Address                                    | Type of Work                                                                                               |
|----------|--------------------------------------|--------------------------------|-------------------------------|------------------------------------------------------------|------------------------------------------------------------------------------------------------------------|
| 2308-A   | 0                                    | 0                              | 0                             | Pfleger Greiss                                             | No impacts                                                                                                 |
| 2308-B   | 0                                    | 0                              | 0                             | Waukegan Electric<br>Generating Station                    | No impacts                                                                                                 |
| 2308-1   | 0                                    | 0                              | 0                             | Mobil                                                      | No impacts                                                                                                 |
| 2308-2   | 0                                    | 0                              | 0                             | Vacant building<br>1802 North Sheridan Rd.,<br>Waukegan    | No impacts                                                                                                 |
| 2308-3   | 0                                    | 0                              | 0                             | Bowen Park                                                 | No impacts                                                                                                 |
| 2308-4   | 0                                    | 0                              | 0                             | Bob and Annie's Family<br>Restaurant                       | No impacts                                                                                                 |
| 2308-5   | 0                                    | 0                              | 0                             | Apartments<br>239 Greenwood Avenue,<br>Waukegan            | No impacts                                                                                                 |
| 2308-6   | 0                                    | 0                              | 0                             | Front Row Bar and Grill                                    | No impacts                                                                                                 |
| 2308-7   | 0                                    | 0                              | 0                             | Bearing Headquarters<br>Company                            | No impacts                                                                                                 |
| 2308-8   | 0                                    | 0                              | 0                             | Alan E. Jones, Attorney                                    | No impacts                                                                                                 |
| 2308-9   | 0                                    | 0                              | 0                             | HC & D                                                     | No impacts                                                                                                 |
| 2308-10  | 0                                    | 0                              | 0                             | Stevens Instrument<br>Company                              | No impacts                                                                                                 |
| 2308-11  | 0                                    | 0                              | 0                             | Centerline Corporation                                     | No impacts                                                                                                 |
| 2308-12  | 0                                    | 0                              | 0                             | Vacant building<br>99 Greenwood Avenue,<br>Waukegan        | No impacts                                                                                                 |
| 2308-13  | 110 CY                               | 29,000 CY                      | 6.0 FT                        | Vacant land<br>100 Block of Greenwood<br>Ave               | Grading, drainage, C&G, light<br>pole relocation, pavement<br>removal and embankment fill.                 |
| 2308-14  | 106 CY                               | 438 CY                         | 6.0 FT                        | Vacant land<br>IL 137/northern limit of<br>Amstutz Highway | Grading, drainage, C&G, light<br>pole and sign relocation,<br>sidewalk, bike path, and<br>embankment fill. |
| 2308-15  | 0                                    | 0                              | 0                             | Johns-Manville                                             | No impacts                                                                                                 |
| 2308-16  | 0                                    | 0                              | 0                             | Vacant land<br>100 block of Greenwood<br>Avenue, Waukegan  | No impacts                                                                                                 |

Ramon P. Dela Guy

•

Signature

PESAResponse

۲

Project limits indicated by solid black line. All site boundaries are approximate and should not be used as actual parcel boundaries.